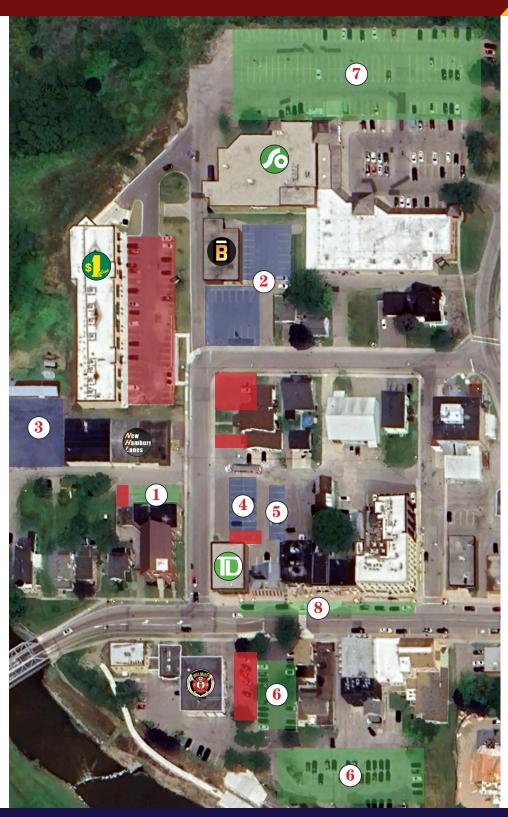

# PARKING MAP

ST. PETER'S CATHOLIC CHURCH, NEW HAMBURG

- 1 St. Peter's Reserved for teachers on weekdays, and for the elderly and handicapped on school holidays and weekends.
- 2 The Beer Store No parking after 12 pm on Sundays or after 10 am all other days.
- New Hamburg Lanes No parking on Tuesdays,
  Friday evenings or
  Saturdays.
- 4 TD Bank No parking Monday to Saturday from 9 am - 5 pm. Sundays leave two parking spaces for customers.
- **Back Row** Open parking with some exceptions.
- **Behind Subway -** Open public parking at all times.
- **Behind Sobeys -** Open public parking at all times.
- 8 Huron Street Parallel Parking Open public parking at all times.

### Thou Shalt Not Park:

- In the fire hall parking lot.
- In the two parking spaces nearest the door at TD Bank.
- At VIP Vape.
- At the Dollarama Mall.
- In the parking spaces near the Barber Shop.

# **New Hamburg Lanes**

Bowling Season - September to June

Do not park in the back parking lot during these times:

Sunday evening

Monday afternoon and evening

Tuesday all day Wednesday evening Thursday evening Friday evening Saturday morning

#### TD Bank

Do not park in the bank parking lot during these times:

 $\begin{array}{lll} \mbox{Monday} & 9 \ \mbox{a.m.} - 5 \ \mbox{p.m.} \\ \mbox{Tuesday} & 9 \ \mbox{a.m.} - 5 \ \mbox{p.m.} \\ \mbox{Wednesday} & 9 \ \mbox{a.m.} - 5 \ \mbox{p.m.} \\ \mbox{Thursday} & 9 \ \mbox{a.m.} - 5 \ \mbox{p.m.} \\ \mbox{Friday} & 9 \ \mbox{a.m.} - 5 \ \mbox{p.m.} \\ \mbox{Saturday} & 9 \ \mbox{a.m.} - 4 \ \mbox{p.m.} \\ \end{array}$ 

Sunday Closed

### The Beer Store

Do not park in the store parking lot during these times: