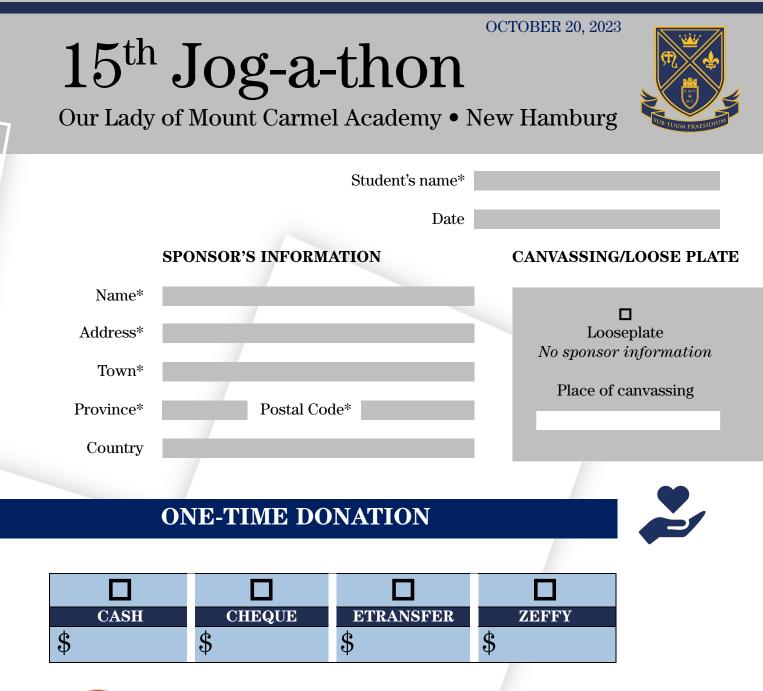

| CAS                          | SH     | CHEQUE                                                   | ETRANSFER       | ZEFFY                                    |
|------------------------------|--------|----------------------------------------------------------|-----------------|------------------------------------------|
| 2483 Blea<br>New Ha<br>ON N3 | mburg, | Make cheques<br>payable to<br>"Society of<br>St. Pius X" | office@olmca.ca | See link below or ask<br>office@olmca.ca |